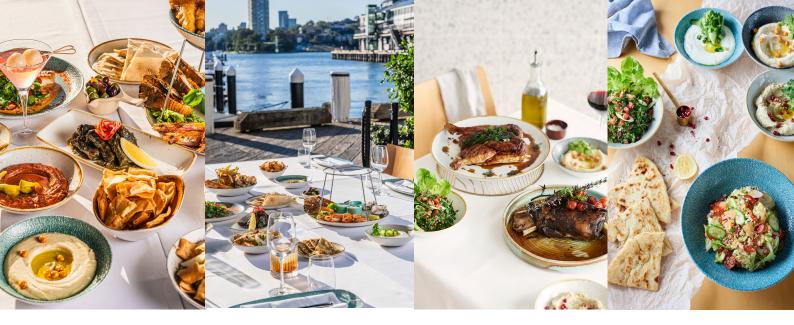

Paired with a wine list that reaches all ends of the globe - including France, Italy, Spain and of course, Lebanon - dining at Jounieh becomes of the new, and beauty on the eye.

Our chef's have concocted three banquets to suit any palate. Our menus can also be tailored upon request- please advise our events team of any modification and/ or dietary requests.

# BANQUET ONE 79 PP

A traditional array of dishes designed for sharing, including a variety of dips and salads, traditional meat entrees, and a main of succulent whole roasted chicken, and sides.

(Bread, dips and salads are replenished upon request. Dietary requirements can be catered to and substituted accordingly)

# BANQUET TWO 95 PP

A delightful selection of Jounieh's most loved dishes to share. Starting with a variety of mezza, including dips, salads, sambousek, falafel, and cauliflower, followed by a whole chicken and our signature rosemary-infused lamb

# BANQUET THREE 110 PP

Our deluxe sharing plate experience. An array of dips and salads is followed by fresh and grilled seafood, and a main of whole chicken and our signature rosemaryinfused lamb shoulder.