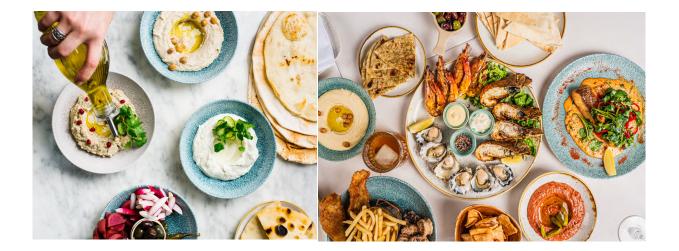

# BANQUET ONE 79 PP

A traditional array of dishes designed for sharing, including a variety of dips and salads, traditional meat entrees, and a main of succulent whole roasted chicken, and sides.

(Bread, dips and salads are replenished upon request. Dietary requirements can be catered to and substituted accordingly)

# BANQUET TWO 95 PP

A delightful selection of Jounieh's most loved dishes to share. Starting with a variety of mezza, including dips, salads, sambousek, falafel, and cauliflower, followed by a whole chicken and our signature rosemary-infused lamb

# BANQUET THREE 110 PP

Our deluxe sharing plate experience. An array of dips and salads is followed by fresh and grilled seafood, and a main of whole chicken and our signature rosemaryinfused lamb shoulder.